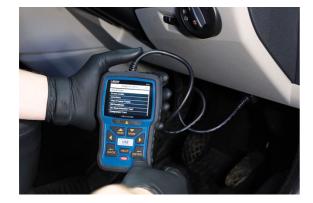

## **OBDII/EOBD Code Reader & Reset Tool**

OBDII/EOBD code reader and reset tool with multi-lingual menu options and complete with OBDII support with CAN bus capability. Large screen allowing easier viewing of live data and allowing for functions such as data graphing simplifying the diagnostic process. Internal memory allowing access to saved data off the vehicle. Internal library of manufacturer specific P1xxx codes.

LASER Kamasa Gunson Connect

- Retrieves freeze frame data.
- · Reads, records and plays back live sensor data. CE & UKCA compliant.

http://lasertools.co.uk/product/5091

26 Apr 2024