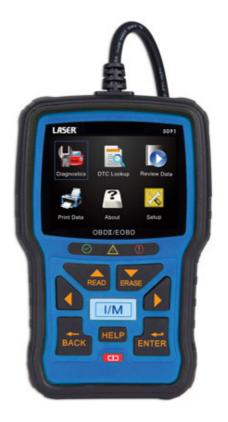

## **OBDII/EOBD Code Reader & Reset Tool**

OBDII/EOBD code reader and reset tool with multi-lingual menu options and complete with OBDII support with CAN bus capability. Large screen allowing easier viewing of live data and allowing for functions such as data graphing simplifying the diagnostic process. Internal memory allowing access to saved data off the vehicle. Internal library of manufacturer specific P1xxx codes.

## Additional Information

- Multi-lingual settings, Dutch, English, French, German, Hungarian, Italian, Polish, Portuguese, Spanish and Swedish if the required language is not already showing then it can be downloaded.
- Manual supplied. Easy to use.
- Clears EOBD fault codes, resets engine lights and can be used on CAN protocol. For EOBD compliant vehicles: petrol from 2001 and • diesel from 2004.

LASER Kamasa Gunson Connect

- Retrieves freeze frame data.
- · Reads, records and plays back live sensor data. CE & UKCA compliant.

http://lasertools.co.uk/product/5091

26 Apr 2024